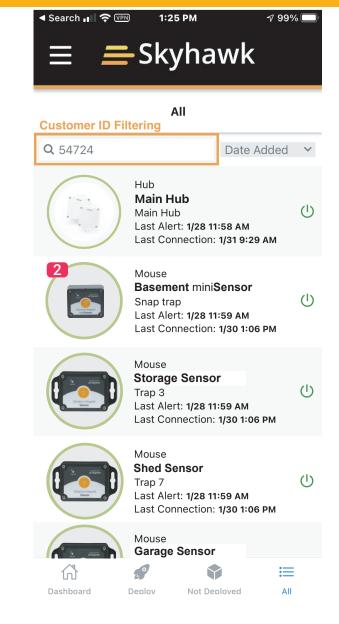

# **Application views**

No Wi-Fi, No Power, No Problem.®

**Customer ID Filtering** 