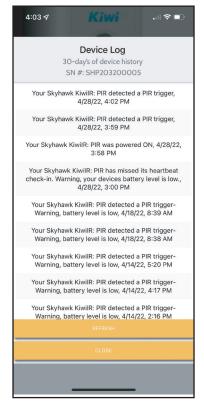

## STATUS VIEW

In the Status view you can pause notifications, enter 'Notes', and view the last 30 days of device activity for the device. Additional options based on device.