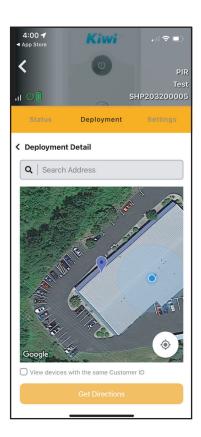

## **DEPLOYMENT VIEW**

The Deployment view allows you to save simple deployment information, update device name and description, and see device location (set at the time of deployment from within the app) on a map view.