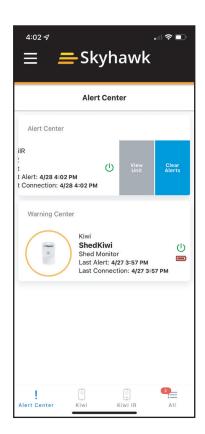

## **ALERT CENTER**

With the Alert Center, you can easily see what devices in your account have alert notifications, as well as any possible 'warning' events, such as a low battery.