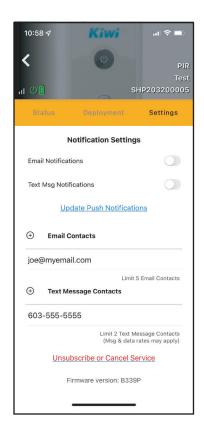

## **SETTINGS VIEW**

In the Settings view, you can set your notification preferences, including up to 5 emails and 2 telephone numbers to be included on notifications.