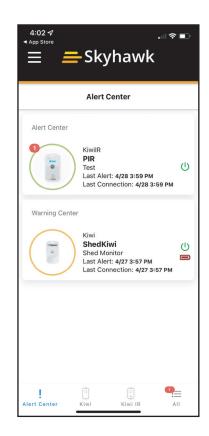

## **ALERT CENTER**

With the Alert Center, you can easily see what devices in your account have alert notifications, as well as any possible 'warning' events, such as a low battery.