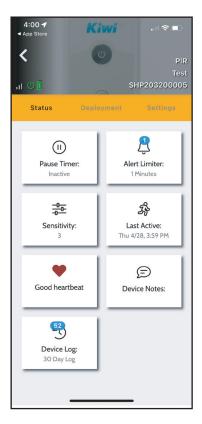

## STATUS VIEW

In the Status view you can pause notifications, enter 'Notes', and view the last 30 days of device activity for the device. Additional options based on device.