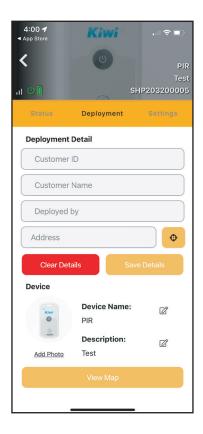

## **DEPLOYMENT VIEW**

The Deployment view allows you to save simple deployment information, update device name and description, and see device location (set at the time of deployment from within the app) on a map view.